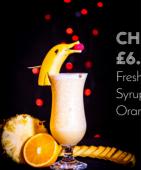

### CHEEKY MONKEY SLUSHY

£6.00

Fresh Banana, Fresh lime, Cane Sugar Syrup, Passion fruit Juice, Pineapple Juice, Orange Juice

£6.00

Fresh Strawberries, Fresh Lime, Vanilla Syrup, Pressed Apple Juice